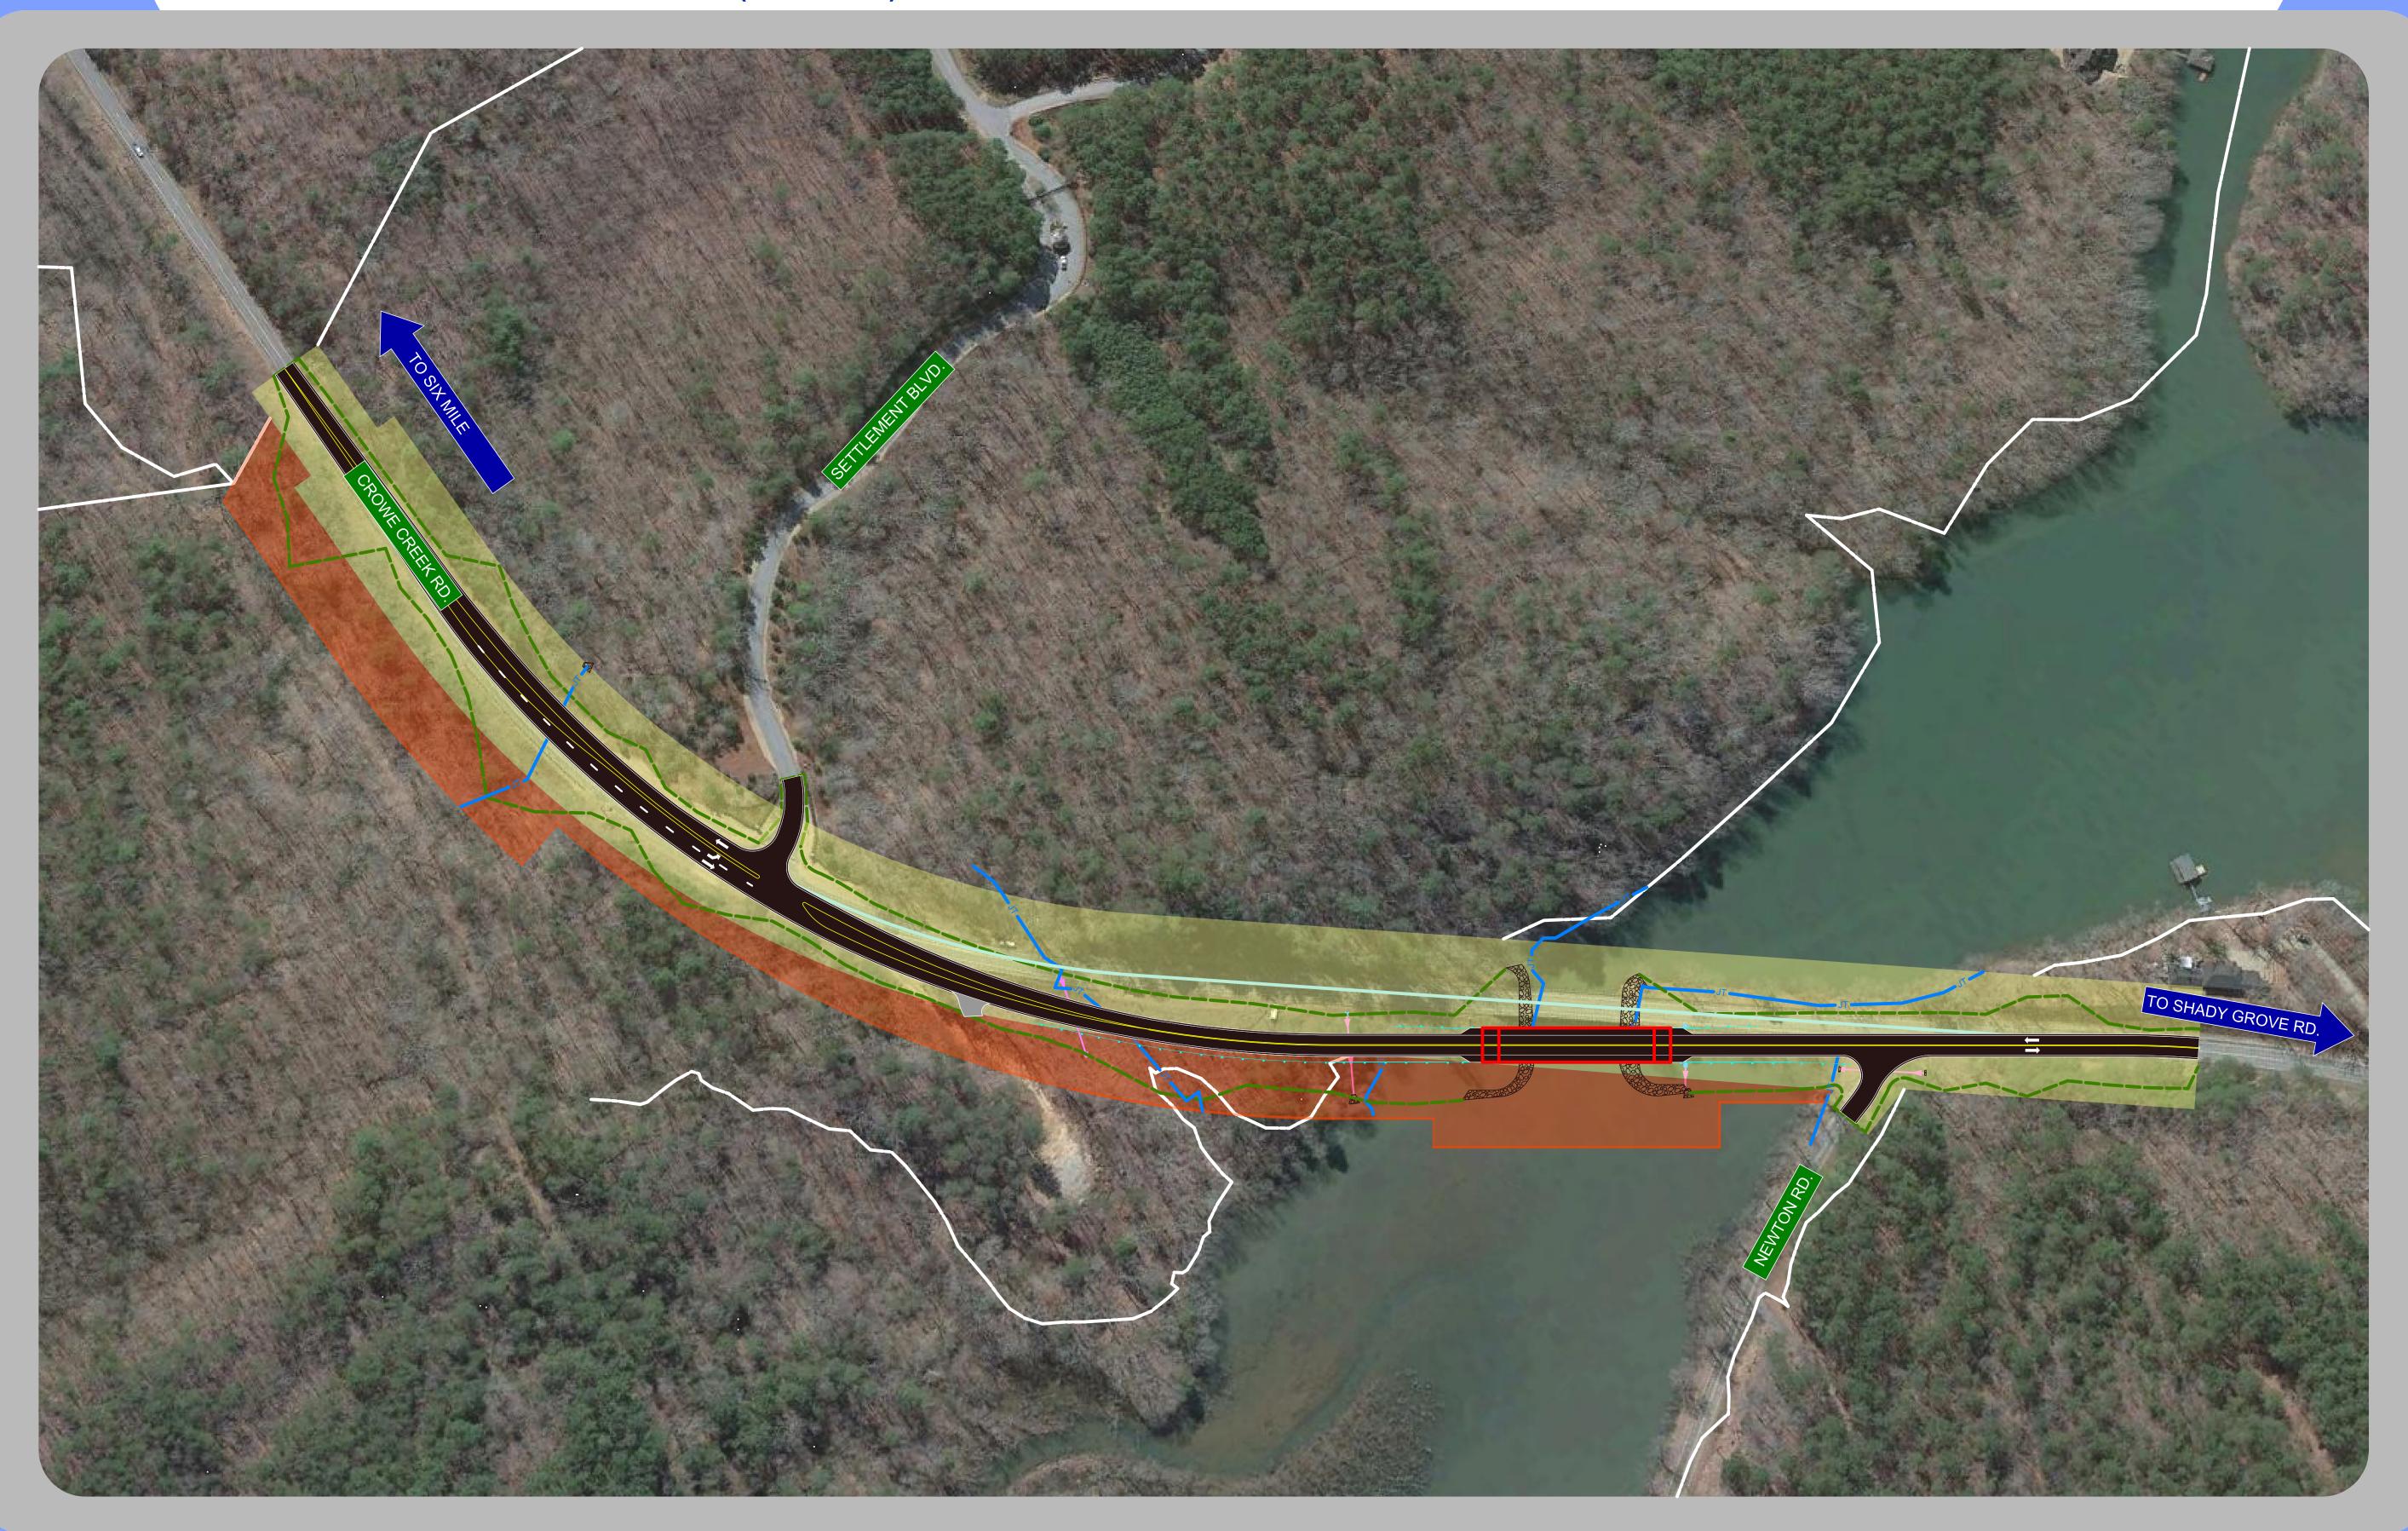

# Map Legend

PROPOSED BRIDGEEXISTING ROAD CENTERLINE

PROPOSED ROADWAY

PROPOSED DRIVEWAY

EXISTING RIGHT OF WAY

PROPOSED NEW RIGHT OF WAY

-- LIMITS OF CONSTRUCTION

PROPOSED GUARDRAIL

PROPOSED RIP RAP

DRAINAGE STRUCTURE

—— JURISDICTIONAL TRIBUTARY

PROPOSED DRAINAGE PIPE

PROPERTY LINE

### STREET NAME

DIRECTION INFORMATION