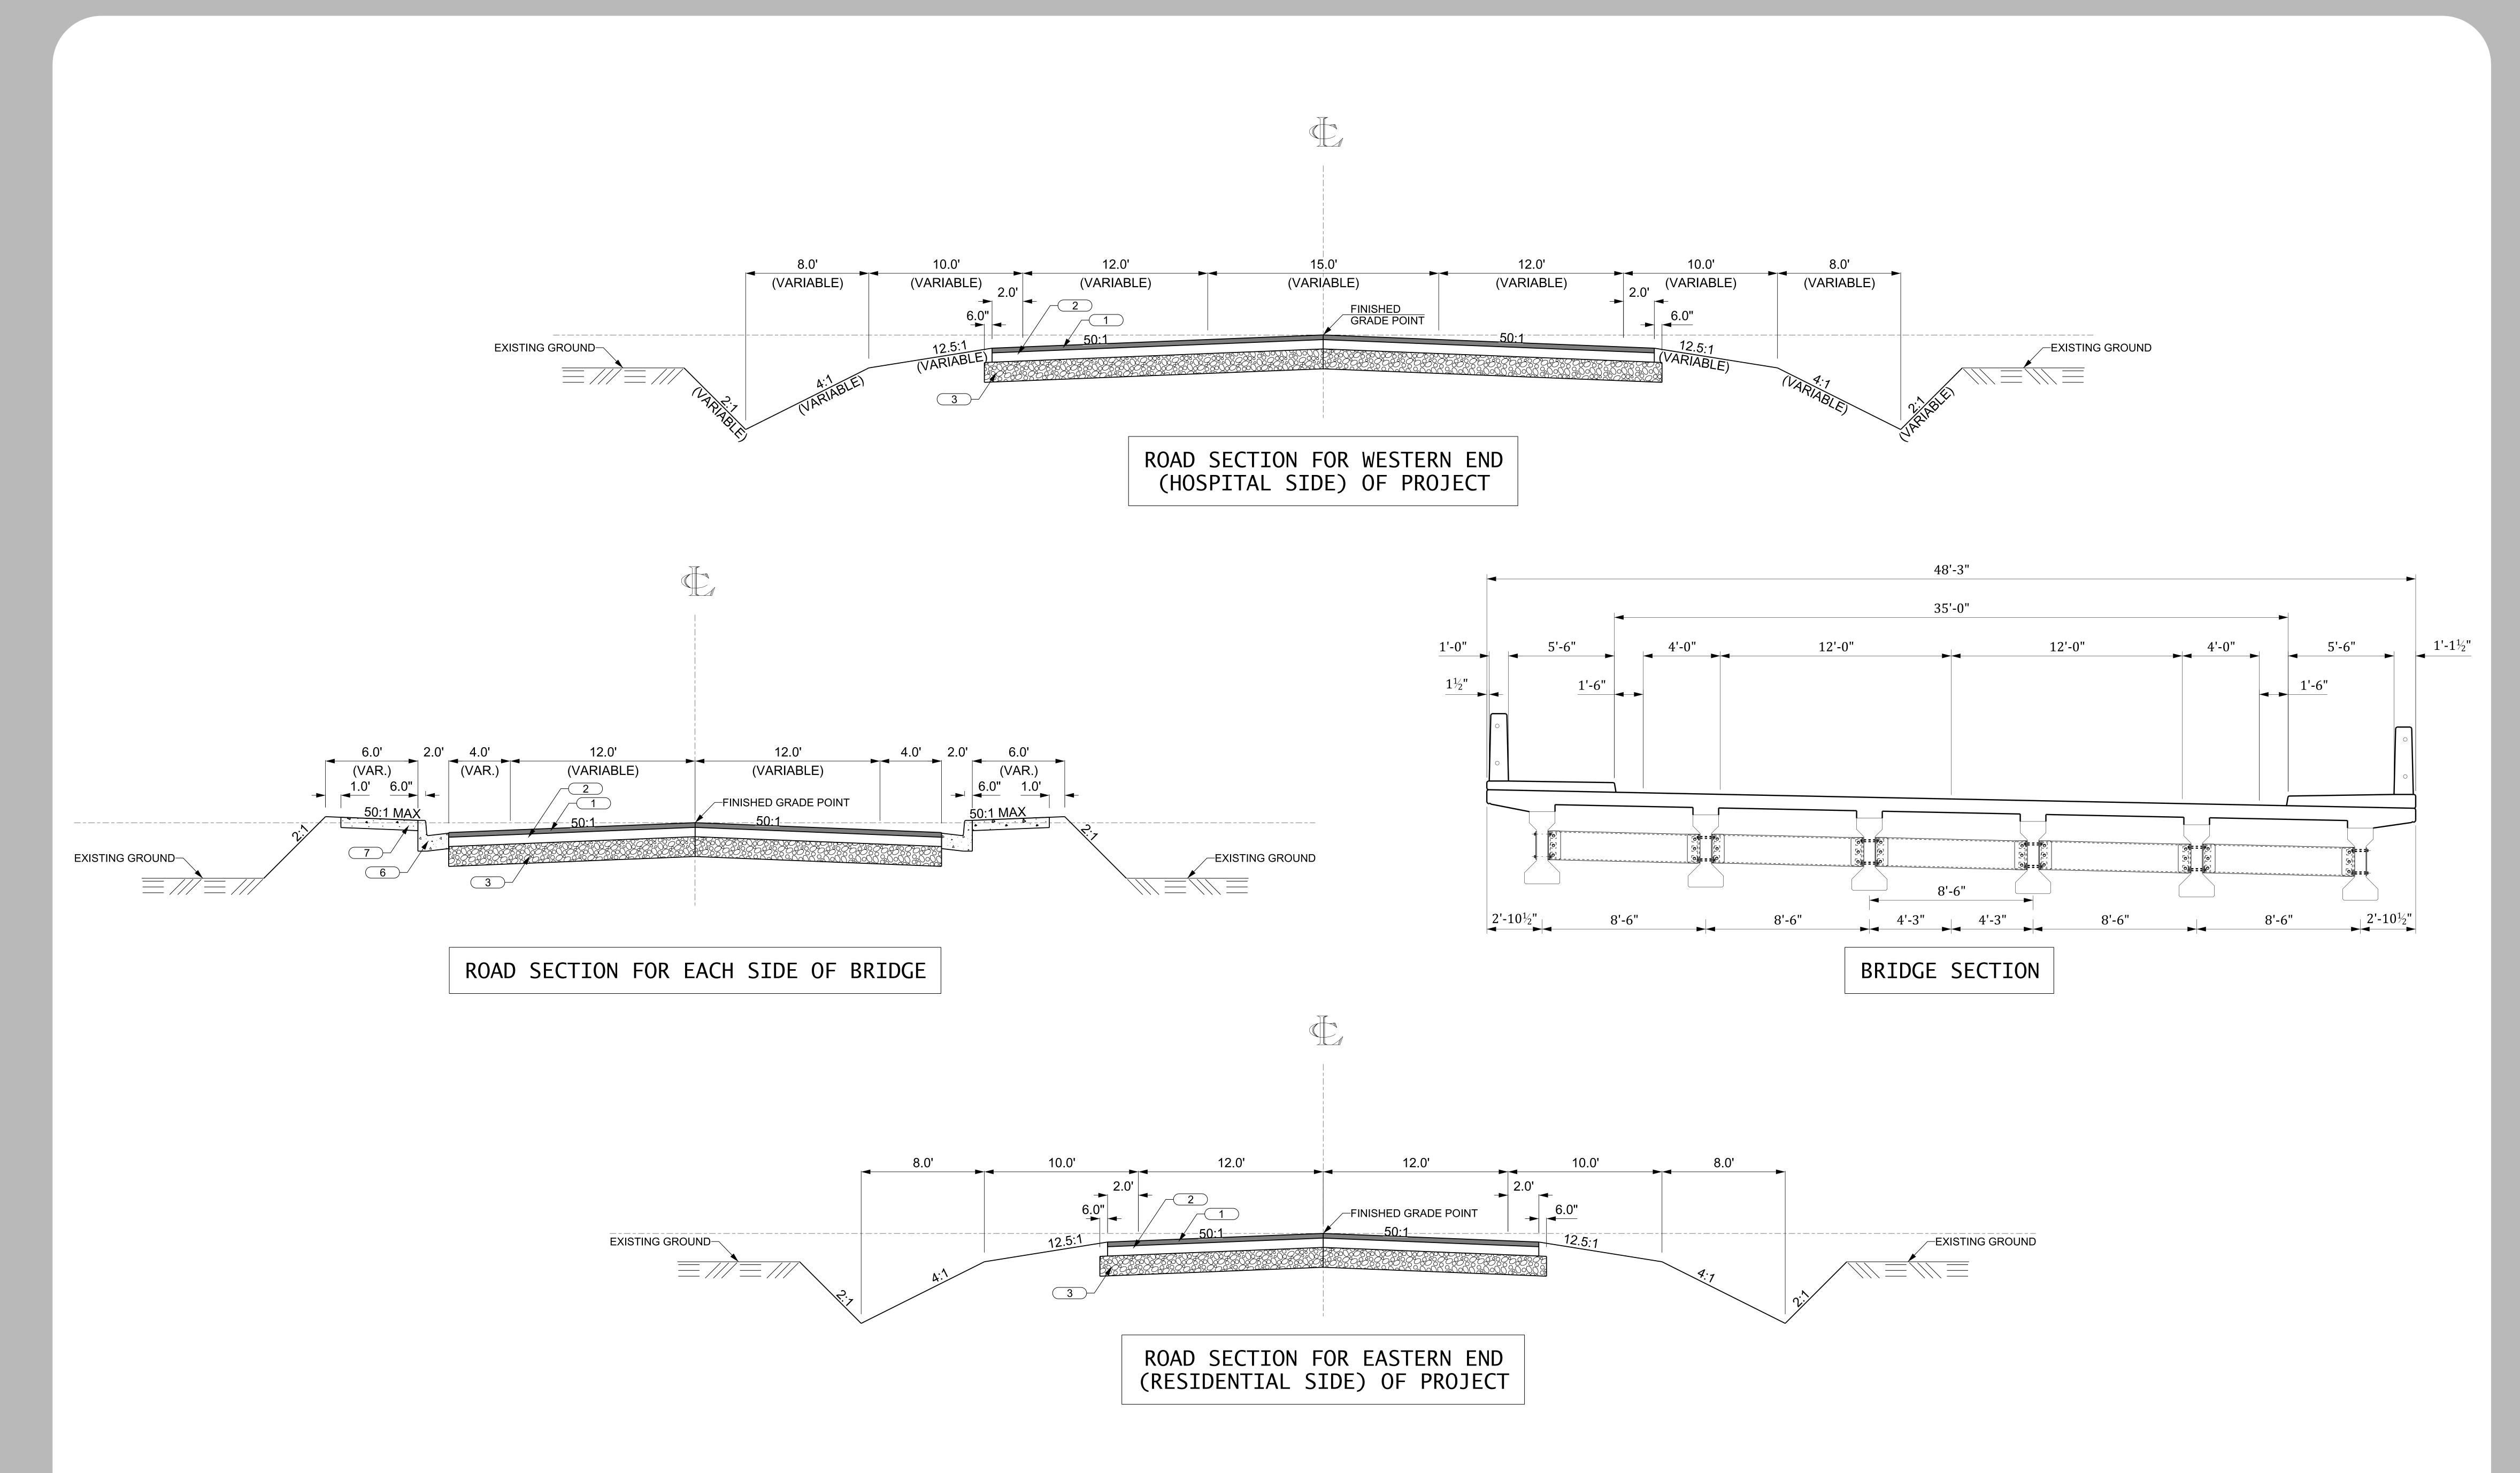

## S-149 (WEST FARIS RD.) BRIDGE REPLACEMENT OVER BRUSHY CREEK

Project Typical Sections

#### Map Legend

——— HOT MIX ASPHALT—

1 SURFACE COURSE
2 INTERMEDIATE COURSE
3 BASE COURSE

INTERMEDIATE COURSE (FOR LEVELING & BUILDUP)

5 PAVEMENT IN PLACE

6 CONCRETE CURB &GUTTER
7 CONCRETE SIDEWALK