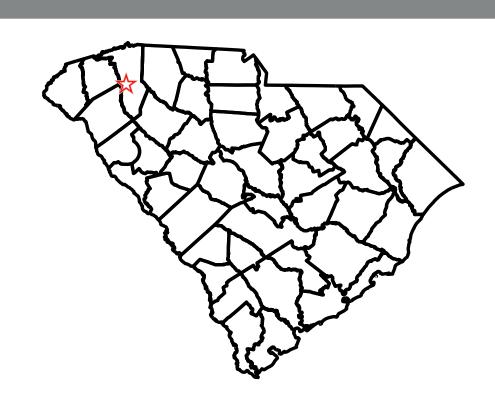

## S-149 (WEST FARIS RD.) BRIDGE REPLACEMENT OVER BRUSHY CREEK

Project Typical Sections

# Project Location Greenville County



#### Map Legend

——— HOT MIX ASPHALT—

1 SURFACE COURSE
2 INTERMEDIATE COURSE
3 BASE COURSE

INTERMEDIATE COURSE (FOR LEVELING & BUILDUP)

5 PAVEMENT IN PLACE

6 CONCRETE CURB &GUTTER
7 CONCRETE SIDEWALK

### Contact Information

Trey Brown, P.E.
South Carolina Department of Transportation
P.O. Box 191
Columbia, SC 29201

Questions/comments may be sent to: BrownWT@scdot.org

#### Disclaimer

These displays are meant to show concepts for planning purposes only and are subject to change.